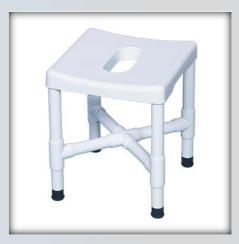

## **Shower Bench**

| Technical Data   |          |
|------------------|----------|
| Height:          | 19"      |
| Width:           | 16.5"    |
| Depth:           | 16.5"    |
| Weight:          | 7.5 lbs  |
| Weight Capacity: | 500 lbs  |
| Ship Weight:     | 12.5 lbs |
| Shipping Method: | Parcel   |
|                  |          |

## Features:

- Solid, sturdy, safest bench on the market
- Comfortable, contoured injection molded ABS seat plate with hygiene opening
- Non-slip rubber leg tips

| Replacement Parts            |  |
|------------------------------|--|
| SS55 SEAT – Replacement Seat |  |